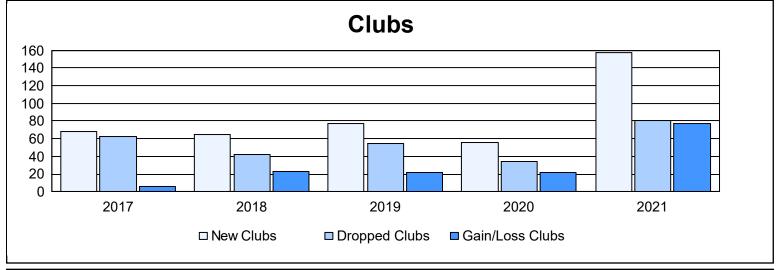

| Year      | New<br>Clubs | Dropped<br>Clubs | Gain/<br>Loss<br>Clubs | New<br>Members | Charter<br>Members | Reinstate<br>Members | Transfer<br>Members | Total<br>Member<br>Added | Total<br>Members<br>Dropped | Gain/<br>Loss<br>Members |
|-----------|--------------|------------------|------------------------|----------------|--------------------|----------------------|---------------------|--------------------------|-----------------------------|--------------------------|
| 2016-2017 | 68           | 62               | 6                      | 5,952          | 2,107              | 836                  | 250                 | 9,145                    | 6,239                       | 2,906                    |
| 2017-2018 | 65           | 42               | 23                     | 6,438          | 1,859              | 671                  | 167                 | 9,135                    | 7,509                       | 1,626                    |
| 2018-2019 | 77           | 55               | 22                     | 2,772          | 2,219              | 1,057                | 155                 | 6,203                    | 7,410                       | -1,207                   |
| 2019-2020 | 56           | 34               | 22                     | 2,193          | 1,552              | 730                  | 118                 | 4,593                    | 7,488                       | -2,895                   |
| 2020-2021 | 157          | 80               | 77                     | 3,450          | 4,254              | 780                  | 88                  | 8,572                    | 7,204                       | 1,368                    |
| Average   | 85           | 55               | 30                     | 4,161          | 2,398              | 815                  | 156                 | 7,530                    | 7,170                       | 360                      |